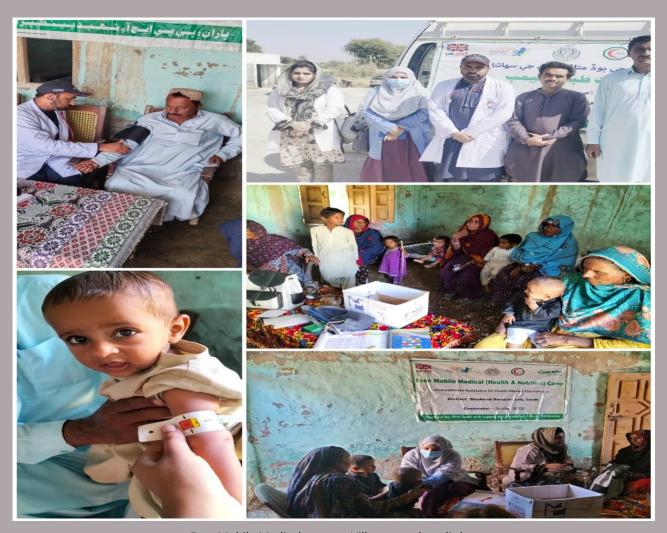

## District Naushahro Feroze

#### **Rain Emergency Relief Photos - District Nausharo Feroze**

Rain Emergency Medical Relief Camp-at Village Bhiria Road, Arranged by Bhirai Road Team