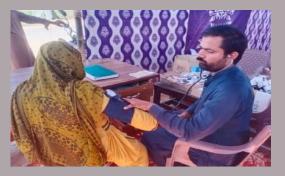

## **District Jamshoro**

#### **Rain Emergency Relief Photos - District Jamshoro**

Dressing of wound being done

Medical relief camp

MRC at SSP Office Site road

ICT MP being done

OPD being done at Gulshan e Shahbaz

Patient being shifted