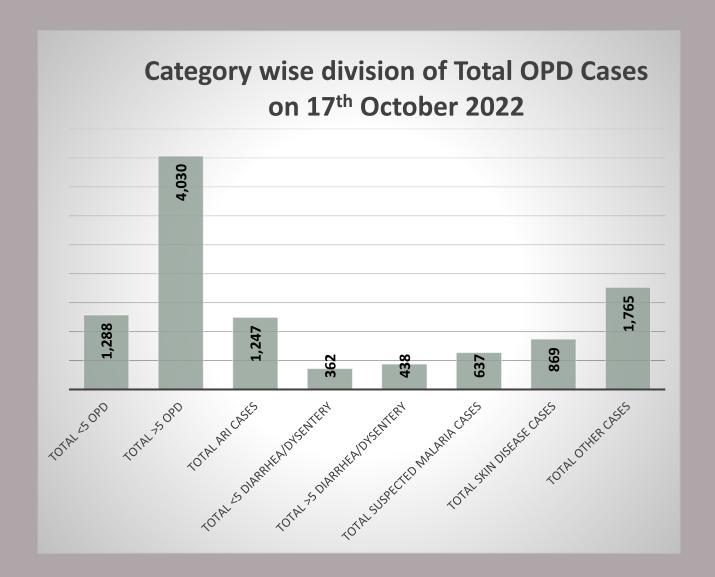

# Data for 17<sup>th</sup> October 2022

|                                                    | Total Numbers                 |                |  |  |
|----------------------------------------------------|-------------------------------|----------------|--|--|
| Indicators                                         | 17 <sup>th</sup> October 2022 | Overall So Far |  |  |
| Total number of free mobile medical camps arranged | 42                            | 6,841          |  |  |
| Total OPD                                          | 5,318                         | 1,271,273      |  |  |
| Total number of <5 OPD                             | 1,288                         | 315,732        |  |  |
| Total number of >5 OPD                             | 4,030                         | 955,541        |  |  |
| Total number of ARI                                | 1,247                         | 270,825        |  |  |
| Total number of <5 yrs diarrhea/cholera/dysentery  | 362                           | 116,181        |  |  |
| Total number of >5 yrs diarrhea/cholera/dysentery  | 438                           | 108,000        |  |  |
| Total number of suspected malaria                  | 637                           | 135,641        |  |  |
| Total number of patients with skin diseases        | 869                           | 303,121        |  |  |
| Total number of patients with other diseases       | 1,765                         | 337,498        |  |  |