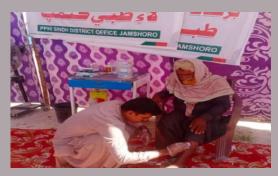

## **District Jamshoro**

#### **Rain Emergency Relief Photos - District Jamshoro**

Dressing of wound being done

Medical relief camp

MRC at SSP Office Site road

ICT MP being done

OPD being done at Gulshan e Shahbaz

Patient being shifted