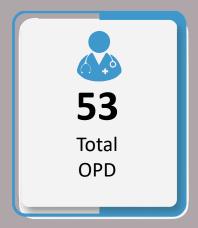

# Data for 17<sup>th</sup> October 2022

|                                                    | Total Numbers                 |                |  |  |
|----------------------------------------------------|-------------------------------|----------------|--|--|
| Indicators                                         | 17 <sup>th</sup> October 2022 | Overall So Far |  |  |
| Total number of free mobile medical camps arranged | 42                            | 6,841          |  |  |
| Total OPD                                          | 5,318                         | 1,271,273      |  |  |
| Total number of <5 OPD                             | 1,288                         | 315,732        |  |  |
| Total number of >5 OPD                             | 4,030                         | 955,541        |  |  |
| Total number of ARI                                | 1,247                         | 270,825        |  |  |
| Total number of <5 yrs diarrhea/cholera/dysentery  | 362                           | 116,181        |  |  |
| Total number of >5 yrs diarrhea/cholera/dysentery  | 438                           | 108,000        |  |  |
| Total number of suspected malaria                  | 637                           | 135,641        |  |  |
| Total number of patients with skin diseases        | 869                           | 303,121        |  |  |
| Total number of patients with other diseases       | 1,765                         | 337,498        |  |  |

## Data for 17<sup>th</sup> October 2022

42

Total Free Medical Camps Arranged throughout Sindh

**5,318**Total OPD Cases throughout

Sindh