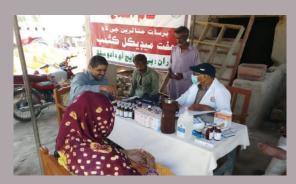

## **District Jamshoro**

#### **Rain Emergency Relief Photos - District Jamshoro**

Dressing of wound being done

Medical relief camp

MRC at SSP Office Site road

ICT MP being done

OPD being done at Gulshan e Shahbaz

Patient being shifted