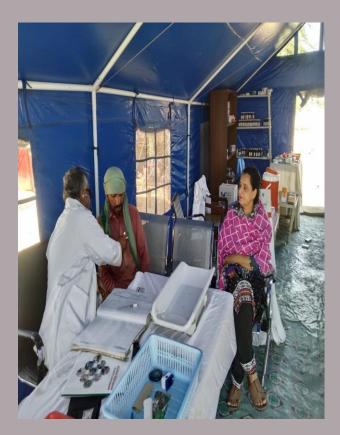

# District Tando Muhammad Khan

#### **Rain Emergency Relief Photos - District Tando Muhammad Khan**