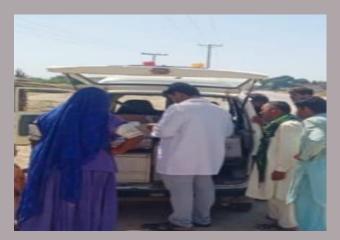

In response to the rains and flood emergency, PPHI Sindh along with Health Department, Government of Sindh took prompt actions to tackle the situation. Instantly all the PPHI Sindh Regional Directors (RDs) and District Managers (DMs) were directed to be sensitised and take extra efforts to cater to this challenge. All the Health Facilities under the management control of PPHI Sindh were strictly directed to take all necessary measures to face the situation. The measures included availability of staff, availability of medicines, treating the incoming patients and intimating the higher management regarding any outbreaks, emergencies and other calamities. Moreover, field medical camps were established in all flood hit areas that were disconnected from regular communications. The villages affected by rain water and hill-torrents were specifically targeted for medical aid. This whole activity was done in coordination with District Administration and District Health Management to get maximum results in tackling the disastrous situation in Sindh.