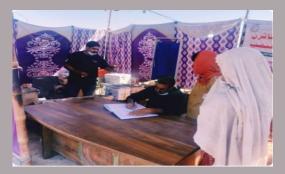

## **District Jamshoro**

#### **Rain Emergency Relief Photos - District Jamshoro**

Dressing of wound being done

Medical relief camp

MRC at SSP Office Site road

ICT MP being done

OPD being done at Gulshan e Shahbaz

Patient being shifted