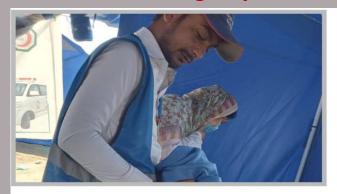

In response to the rains and flood emergency, PPHI Sindh along with Health Department, Government of Sindh took prompt actions to tackle the situation. Instantly all the PPHI Sindh Regional Directors (RDs) and District Managers (DMs) were directed to be sensitised and take extra efforts to cater to this challenge. All the Health Facilities under the management control of PPHI Sindh were strictly directed to take all necessary measures to face the situation. The measures included availability of staff, availability of medicines, treating the incoming patients and intimating the higher management regarding any outbreaks, emergencies and other calamities. Moreover, field medical camps were established in all flood hit areas that were disconnected from regular communications. The villages affected by rain water and hill-torrents were specifically targeted for medical aid. This whole activity was done in coordination with District Administration and District Health Management to get maximum results in tackling the disastrous situation in Sindh.