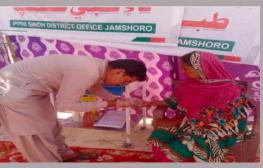

## **District Jamshoro**

#### **Rain Emergency Relief Photos - District Jamshoro**

Dressing of wound being done

Medical relief camp

MRC at SSP Office Site road

ICT MP being done

OPD being done at Gulshan e Shahbaz

Patient being shifted