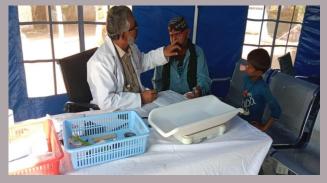

# District Tando Muhammad Khan

#### **Rain Emergency Relief Photos - District Tando Muhammad Khan**