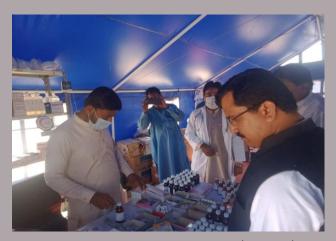

### **Rain Emergency Relief Photos - District Sujawal**







Camp at Dam Damo

## **District Thatta**





#### **Rain Emergency Relief Photos - District Thatta**









Flood relief medical camp for IDPs at Pathan colony bachao bund

# District Tando Muhammad Khan





#### **Rain Emergency Relief Photos - District Tando Muhammad Khan**





## **District Badin-A**





#### **Rain Emergency Relief Photos - District Badin-A**













Medical Camp Village Hayat Khaskheli, UC Khairpur Gamboh, Taluka Tandobago – District Badin-A

# **District Mirpurkhas-A**





#### Rain Emergency Relief Photos - District Mirpurkhas-A



Medical Relief Camp in Village Mureed Hussain Wassan by GD Ratanabad

## **District Umerkot**





#### **Rain Emergency Relief Photos - District Umerkot**









Distrcit Session Judge Visted Improvised 24/7 Health Facility Tent City

# **District Dadu**





#### **Rain Emergency Relief Photos - District Dadu**



Camp at FIX SITE KAMAL KHAN MORI



Camp at Tent city jakhro



Village Foto Khaskheli camp



Camp at Tent City Daro Road Dadu



Camp at village Gozo



Village Umar Ahrro camp

## **District Kamber-Shahdadkot**





#### **Rain Emergency Relief Photos - District Kamber-Shahdadkot**



Nasirabad Medical Camp, Kamber-Shahdadkot

## **District Khairpur-A**





#### **Rain Emergency Relief Photos - District Khairpur-A**



MEDICAL CAMP at Mehran Highway



Medical Camp at Tent City Vallage Haji Alidad Jogi Thari Mir Wah



Medical Camp at Tent City Camp At Apna Market Near Sui Gas Thari Mir Wah

# **District Khairpur-B**





#### **