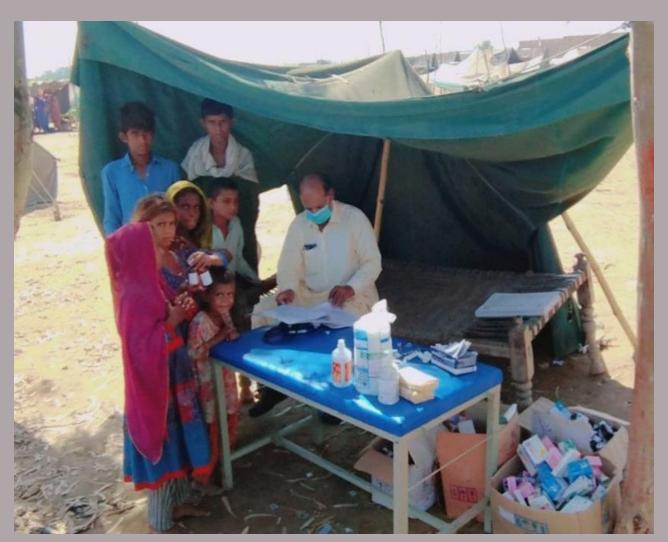

In response to the rains and flood emergency, PPHI Sindh along with Health Department, Government of Sindh took prompt actions to tackle the situation. Instantly all the PPHI Sindh Regional Directors (RDs) and District Managers (DMs) were directed to be sensitised and take extra efforts to cater to this challenge. All the Health Facilities under the management control of PPHI Sindh were strictly directed to take all necessary measures to face the situation. The measures included availability of staff, availability of medicines, treating the incoming patients and intimating the higher management regarding any outbreaks, emergencies and other calamities. Moreover, field medical camps were established in all flood hit areas that were disconnected from regular communications. The villages affected by rain water and hill-torrents were specifically targeted for medical aid. This whole activity was done in coordination with District Administration and District Health Management to get maximum results in tackling the disastrous situation in Sindh.