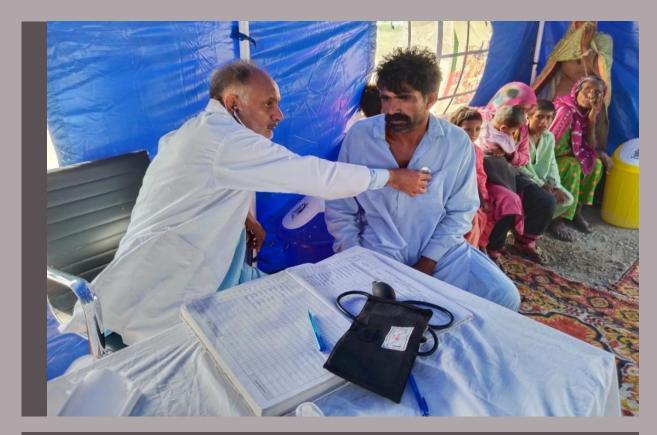

In response to the rains and flood emergency, PPHI Sindh along with Health Department, Government of Sindh took prompt actions to tackle the situation. Instantly all the PPHI Sindh Regional Directors (RDs) and District Managers (DMs) were directed to be sensitised and take extra efforts to cater to this challenge. All the Health Facilities under the management control of PPHI Sindh were strictly directed to take all necessary measures to face the situation. The measures included availability of staff, availability of medicines, treating the incoming patients and intimating the higher management regarding any outbreaks, emergencies and other calamities. Moreover, field medical camps were established in all flood hit areas that were disconnected from regular communications. The villages affected by rain water and hill-torrents were specifically targeted for medical aid. This whole activity was done in coordination with District Administration and District Health Management to get maximum results in tackling the disastrous situation in Sindh.