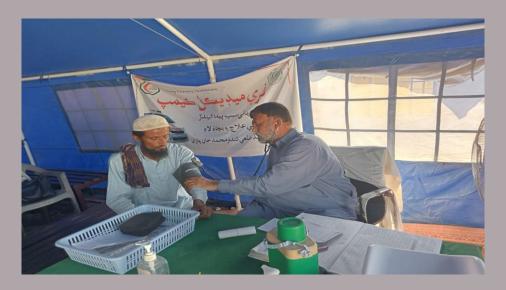

# District Tando Muhammad Khan

#### **Rain Emergency Relief Photos - District Tando Muhammad Khan**