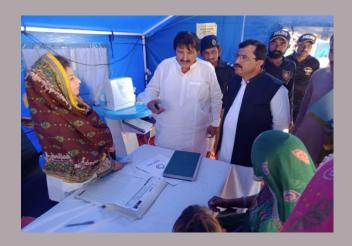

## **District Jamshoro**

#### **Rain Emergency Relief Photos - District Jamshoro**

Dressing of wound being done

Medical relief camp

MRC at SSP Office Site road

ICT MP being done

OPD being done at Gulshan e Shahbaz

Patient being shifted