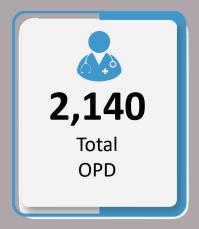

# Data for 17<sup>th</sup> October 2022

|                                                    | Total Numbers                 |                |  |  |
|----------------------------------------------------|-------------------------------|----------------|--|--|
| Indicators                                         | 17 <sup>th</sup> October 2022 | Overall So Far |  |  |
| Total number of free mobile medical camps arranged | 42                            | 6,841          |  |  |
| Total OPD                                          | 5,318                         | 1,271,273      |  |  |
| Total number of <5 OPD                             | 1,288                         | 315,732        |  |  |
| Total number of >5 OPD                             | 4,030                         | 955,541        |  |  |
| Total number of ARI                                | 1,247                         | 270,825        |  |  |
| Total number of <5 yrs diarrhea/cholera/dysentery  | 362                           | 116,181        |  |  |
| Total number of >5 yrs diarrhea/cholera/dysentery  | 438                           | 108,000        |  |  |
| Total number of suspected malaria                  | 637                           | 135,641        |  |  |
| Total number of patients with skin diseases        | 869                           | 303,121        |  |  |
| Total number of patients with other diseases       | 1,765                         | 337,498        |  |  |

## Data for 17<sup>th</sup> October 2022

42

Total Free Medical Camps Arranged throughout Sindh

**5,318**Total OPD Cases throughout

Sindh