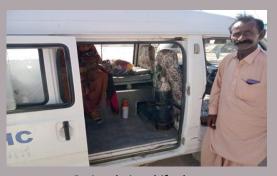

## **District Jamshoro**

#### **Rain Emergency Relief Photos - District Jamshoro**

Dressing of wound being done

Medical relief camp

MRC at SSP Office Site road

ICT MP being done

OPD being done at Gulshan e Shahbaz

Patient being shifted