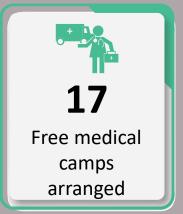

# Data for 17<sup>th</sup> October 2022

|                                                    | Total Numbers                 |                |  |  |
|----------------------------------------------------|-------------------------------|----------------|--|--|
| Indicators                                         | 17 <sup>th</sup> October 2022 | Overall So Far |  |  |
| Total number of free mobile medical camps arranged | 42                            | 6,841          |  |  |
| Total OPD                                          | 5,318                         | 1,271,273      |  |  |
| Total number of <5 OPD                             | 1,288                         | 315,732        |  |  |
| Total number of >5 OPD                             | 4,030                         | 955,541        |  |  |
| Total number of ARI                                | 1,247                         | 270,825        |  |  |
| Total number of <5 yrs diarrhea/cholera/dysentery  | 362                           | 116,181        |  |  |
| Total number of >5 yrs diarrhea/cholera/dysentery  | 438                           | 108,000        |  |  |
| Total number of suspected malaria                  | 637                           | 135,641        |  |  |
| Total number of patients with skin diseases        | 869                           | 303,121        |  |  |
| Total number of patients with other diseases       | 1,765                         | 337,498        |  |  |

## District wise data till 17<sup>th</sup> October 2022

| Sr. | District | Camps Till 17 <sup>st</sup><br>Oct | OPD Till 17 <sup>st</sup> Oct |
|-----|----------|------------------------------------|-------------------------------|
| 1   | HYD      | 182                                | 31,168                        |
| 2   | JAM      | 506                                | 118,803                       |
| 3   | MAT      | 160                                | 19,995                        |
| 4   | MLR      | 15                                 | 1,878                         |
| 5   | SUJ      | 157                                | 34,932                        |
| 6   | TAY      | 99                                 | 18,127                        |
| 7   | ТНТ      | 94                                 | 13,872                        |
| 8   | ТМК      | 170                                | 19,084                        |
| 9   | BDN-A    | 97                                 | 9,059                         |
| 10  | BDN-B    | 108                                | 22,173                        |
| 11  | MPK-A    | 233                                | 35,517                        |
| 12  | MPK-B    | 192                                | 20,870                        |
| 13  | ТРК      | 30                                 | 1,677                         |
| 14  | UK       | 188                                | 38,122                        |
| 15  | DDU      | 745                                | 119,489                       |
| 16  | JCB      | 184                                | 44,669                        |
| 17  | KBR      | 336                                | 78,171                        |
| 18  | KSM      | 118                                | 20,078                        |
| 19  | LAR SEC  | 83                                 | 48,856                        |
| 20  | LRK      | 278                                | 65,581                        |
| 21  | SKP      | 226                                | 32,875                        |
| 22  | GTK      | 178                                | 38,649                        |
| 23  | KHP-A    | 620                                | 104,496                       |
| 24  | KHP-B    | 583                                | 95,726                        |
| 25  | SKR      | 238                                | 46,748                        |
| 26  | NSF      | 356                                | 39,085                        |
| 27  | SBA      | 304                                | 80,173                        |
| 28  | SNG-A    | 167                                | 42,481                        |
| 29  | SNG-B    | 194                                | 28,919                        |
|     | Total    | 6,841                              | 1,271,273                     |

#### Details of Medical Relief Camps arranged by PPHI Sindh during Flood Emergency till (17<sup>th</sup> October 2022)

| S. No | District Cam    |      |    | Fixe                    | ed Camps       |                                     | Mobile Camps    |                     |                |                                     |
|-------|-----------------|------|----|-------------------------|----------------|-------------------------------------|-----------------|---------------------|----------------|-------------------------------------|
|       |                 | Now  | •  | Numbe<br>r of<br>Medics | Paramedic<br>s | Volunteer<br>s/<br>Facilitator<br>s | Number<br>Camps | Number<br>of Medics | Paramedi<br>cs | Voluntee<br>rs/<br>Facilitato<br>rs |
| 1     | Badin           | 205  | 0  | -                       | -              | -                                   | 1               | 1                   | 2              | 3                                   |
| 2     | Dadu            | 745  | 14 | 16                      | 39             | 29                                  | 3               | 3                   | 10             | 6                                   |
| 3     | Ghotki          | 178  | 0  | -                       | -              | -                                   | 0               | -                   | -              | -                                   |
| 4     | Hyderabad       | 182  | 0  | -                       | -              | -                                   | 0               | -                   | -              | -                                   |
| 5     | Jacobabad       | 184  | 0  | -                       | -              | -                                   | 0               | -                   | -              | -                                   |
| 6     | Jamshoro        | 506  | 3  | 4                       | 0              | 0                                   | 2               | 2                   | 0              | 0                                   |
| 7     | Kamber          | 336  | 1  | 1                       | 2              | 2                                   | 0               | -                   | -              | -                                   |
| 8     | Karachi Malir   | 15   | 0  | -                       | -              | -                                   | 0               | -                   | -              | -                                   |
| 9     | Kashmore        | 118  | 0  | -                       | -              | -                                   | 0               | -                   | -              | -                                   |
| 10    | Khairpur        | 1203 | 4  | 15                      | 22             | 11                                  | 1               | 1                   | 1              | 0                                   |
| 11    | Larkana         | 361  | 0  | -                       | -              | -                                   | 0               | -                   | -              | -                                   |
| 12    | Matiari         | 160  | 0  | -                       | -              | -                                   | 0               | -                   | -              | -                                   |
| 13    | Mirpurkhas      | 425  | 1  | 1                       | 2              | 1                                   | 1               | 1                   | 2              | 2                                   |
| 14    | Nawabshah       | 304  | 0  | -                       | -              | -                                   | 1               | 2                   | 3              | 2                                   |
| 15    | Nousheroferoz   | 356  | 0  | -                       | -              | -                                   | 3               | 3                   | 7              | 2                                   |
| 16    | Sanghar         | 361  | 0  | -                       | -              | -                                   | 1               | 1                   | 1              | 4                                   |
| 17    | Shikarpur       | 226  | 0  | -                       | -              | -                                   | 0               | -                   | -              | -                                   |
| 18    | Sujawal         | 157  | 1  | 1                       | 2              | 4                                   | 0               | -                   | -              | -                                   |
| 19    | Sukkur          | 238  | 1  | 2                       | 1              | 3                                   | 1               | 2                   | 1              | 4                                   |
| 20    | Tando Alahyar   | 99   | 0  | -                       | -              | -                                   | 0               | -                   | -              | -                                   |
| 21    | Tando Mohd Khan | 170  | 1  | 2                       | 3              | 3                                   | 0               | -                   | -              | -                                   |
| 22    | Tharparkar      | 30   | 0  | -                       | -              | -                                   | 0               | -                   | -              | -                                   |
| 23    | Thatta          | 94   | 1  | 1                       | 1              | 2                                   | 0               | -                   | -              | -                                   |
| 24    | Umerkot         | 188  | 1  | 3                       | 4              | 7                                   | 0               | -                   | -              | -                                   |
|       | Grand Total     | 6841 | 28 | 46                      | 76             | 62                                  | 14              | 16                  | 27             | 23                                  |