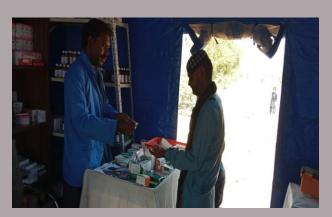

# District Tando Muhammad Khan

#### **Rain Emergency Relief Photos - District Tando Muhammad Khan**