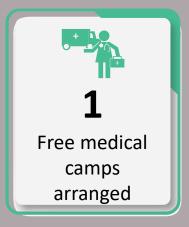

# Data for 17<sup>th</sup> October 2022

|                                                    | Total Numbers                 |                |  |  |
|----------------------------------------------------|-------------------------------|----------------|--|--|
| Indicators                                         | 17 <sup>th</sup> October 2022 | Overall So Far |  |  |
| Total number of free mobile medical camps arranged | 42                            | 6,841          |  |  |
| Total OPD                                          | 5,318                         | 1,271,273      |  |  |
| Total number of <5 OPD                             | 1,288                         | 315,732        |  |  |
| Total number of >5 OPD                             | 4,030                         | 955,541        |  |  |
| Total number of ARI                                | 1,247                         | 270,825        |  |  |
| Total number of <5 yrs diarrhea/cholera/dysentery  | 362                           | 116,181        |  |  |
| Total number of >5 yrs diarrhea/cholera/dysentery  | 438                           | 108,000        |  |  |
| Total number of suspected malaria                  | 637                           | 135,641        |  |  |
| Total number of patients with skin diseases        | 869                           | 303,121        |  |  |
| Total number of patients with other diseases       | 1,765                         | 337,498        |  |  |

## Data for 17<sup>th</sup> October 2022

42

Total Free Medical Camps Arranged throughout Sindh

**5,318**Total OPD Cases throughout

Sindh