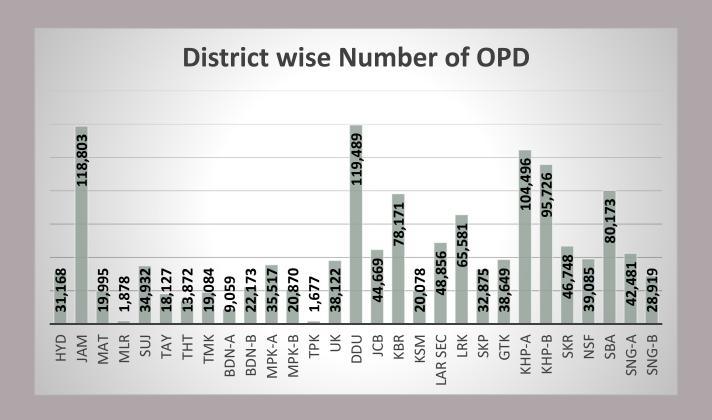

## District wise data till 17<sup>th</sup> October 2022

| Sr. | District | Camps Till 17 <sup>st</sup><br>Oct | OPD Till 17 <sup>st</sup> Oct |
|-----|----------|------------------------------------|-------------------------------|
| 1   | HYD      | 182                                | 31,168                        |
| 2   | JAM      | 506                                | 118,803                       |
| 3   | MAT      | 160                                | 19,995                        |
| 4   | MLR      | 15                                 | 1,878                         |
| 5   | SUJ      | 157                                | 34,932                        |
| 6   | TAY      | 99                                 | 18,127                        |
| 7   | ТНТ      | 94                                 | 13,872                        |
| 8   | ТМК      | 170                                | 19,084                        |
| 9   | BDN-A    | 97                                 | 9,059                         |
| 10  | BDN-B    | 108                                | 22,173                        |
| 11  | MPK-A    | 233                                | 35,517                        |
| 12  | MPK-B    | 192                                | 20,870                        |
| 13  | ТРК      | 30                                 | 1,677                         |
| 14  | UK       | 188                                | 38,122                        |
| 15  | DDU      | 745                                | 119,489                       |
| 16  | JCB      | 184                                | 44,669                        |
| 17  | KBR      | 336                                | 78,171                        |
| 18  | KSM      | 118                                | 20,078                        |
| 19  | LAR SEC  | 83                                 | 48,856                        |
| 20  | LRK      | 278                                | 65,581                        |
| 21  | SKP      | 226                                | 32,875                        |
| 22  | GTK      | 178                                | 38,649                        |
| 23  | KHP-A    | 620                                | 104,496                       |
| 24  | KHP-B    | 583                                | 95,726                        |
| 25  | SKR      | 238                                | 46,748                        |
| 26  | NSF      | 356                                | 39,085                        |
| 27  | SBA      | 304                                | 80,173                        |
| 28  | SNG-A    | 167                                | 42,481                        |
| 29  | SNG-B    | 194                                | 28,919                        |
|     | Total    | 6,841                              | 1,271,273                     |