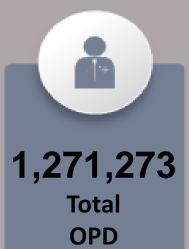

6,841
Total Free
medical camps

# Data for 17<sup>th</sup> October 2022

|                                                    | Total Numbers                 |                |  |  |
|----------------------------------------------------|-------------------------------|----------------|--|--|
| Indicators                                         | 17 <sup>th</sup> October 2022 | Overall So Far |  |  |
| Total number of free mobile medical camps arranged | 42                            | 6,841          |  |  |
| Total OPD                                          | 5,318                         | 1,271,273      |  |  |
| Total number of <5 OPD                             | 1,288                         | 315,732        |  |  |
| Total number of >5 OPD                             | 4,030                         | 955,541        |  |  |
| Total number of ARI                                | 1,247                         | 270,825        |  |  |
| Total number of <5 yrs diarrhea/cholera/dysentery  | 362                           | 116,181        |  |  |
| Total number of >5 yrs diarrhea/cholera/dysentery  | 438                           | 108,000        |  |  |
| Total number of suspected malaria                  | 637                           | 135,641        |  |  |
| Total number of patients with skin diseases        | 869                           | 303,121        |  |  |
| Total number of patients with other diseases       | 1,765                         | 337,498        |  |  |