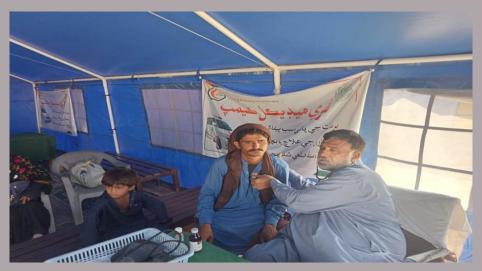

# District Tando Muhammad Khan

#### **Rain Emergency Relief Photos - District Tando Muhammad Khan**