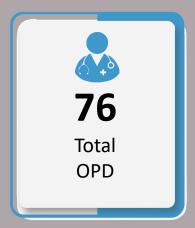

# Data for 17<sup>th</sup> October 2022

|                                                    | Total Numbers                 |                |  |  |
|----------------------------------------------------|-------------------------------|----------------|--|--|
| Indicators                                         | 17 <sup>th</sup> October 2022 | Overall So Far |  |  |
| Total number of free mobile medical camps arranged | 42                            | 6,841          |  |  |
| Total OPD                                          | 5,318                         | 1,271,273      |  |  |
| Total number of <5 OPD                             | 1,288                         | 315,732        |  |  |
| Total number of >5 OPD                             | 4,030                         | 955,541        |  |  |
| Total number of ARI                                | 1,247                         | 270,825        |  |  |
| Total number of <5 yrs diarrhea/cholera/dysentery  | 362                           | 116,181        |  |  |
| Total number of >5 yrs diarrhea/cholera/dysentery  | 438                           | 108,000        |  |  |
| Total number of suspected malaria                  | 637                           | 135,641        |  |  |
| Total number of patients with skin diseases        | 869                           | 303,121        |  |  |
| Total number of patients with other diseases       | 1,765                         | 337,498        |  |  |

#### Details of Medical Relief Camps arranged by PPHI Sindh during Flood Emergency till (17<sup>th</sup> October 2022)

| S. No | District Cam    |      |    | Fixe                    | ed Camps       |                                     | Mobile Camps    |                     |                |                                     |
|-------|-----------------|------|----|-------------------------|----------------|-------------------------------------|-----------------|---------------------|----------------|-------------------------------------|
|       |                 | Now  | •  | Numbe<br>r of<br>Medics | Paramedic<br>s | Volunteer<br>s/<br>Facilitator<br>s | Number<br>Camps | Number<br>of Medics | Paramedi<br>cs | Voluntee<br>rs/<br>Facilitato<br>rs |
| 1     | Badin           | 205  | 0  | -                       | -              | -                                   | 1               | 1                   | 2              | 3                                   |
| 2     | Dadu            | 745  | 14 | 16                      | 39             | 29                                  | 3               | 3                   | 10             | 6                                   |
| 3     | Ghotki          | 178  | 0  | -                       | -              | -                                   | 0               | -                   | -              | -                                   |
| 4     | Hyderabad       | 182  | 0  | -                       | -              | -                                   | 0               | -                   | -              | -                                   |
| 5     | Jacobabad       | 184  | 0  | -                       | -              | -                                   | 0               | -                   | -              | -                                   |
| 6     | Jamshoro        | 506  | 3  | 4                       | 0              | 0                                   | 2               | 2                   | 0              | 0                                   |
| 7     | Kamber          | 336  | 1  | 1                       | 2              | 2                                   | 0               | -                   | -              | -                                   |
| 8     | Karachi Malir   | 15   | 0  | -                       | -              | -                                   | 0               | -                   | -              | -                                   |
| 9     | Kashmore        | 118  | 0  | -                       | -              | -                                   | 0               | -                   | -              | -                                   |
| 10    | Khairpur        | 1203 | 4  | 15                      | 22             | 11                                  | 1               | 1                   | 1              | 0                                   |
| 11    | Larkana         | 361  | 0  | -                       | -              | -                                   | 0               | -                   | -              | -                                   |
| 12    | Matiari         | 160  | 0  | -                       | -              | -                                   | 0               | -                   | -              | -                                   |
| 13    | Mirpurkhas      | 425  | 1  | 1                       | 2              | 1                                   | 1               | 1                   | 2              | 2                                   |
| 14    | Nawabshah       | 304  | 0  | -                       | -              | -                                   | 1               | 2                   | 3              | 2                                   |
| 15    | Nousheroferoz   | 356  | 0  | -                       | -              | -                                   | 3               | 3                   | 7              | 2                                   |
| 16    | Sanghar         | 361  | 0  | -                       | -              | -                                   | 1               | 1                   | 1              | 4                                   |
| 17    | Shikarpur       | 226  | 0  | -                       | -              | -                                   | 0               | -                   | -              | -                                   |
| 18    | Sujawal         | 157  | 1  | 1                       | 2              | 4                                   | 0               | -                   | -              | -                                   |
| 19    | Sukkur          | 238  | 1  | 2                       | 1              | 3                                   | 1               | 2                   | 1              | 4                                   |
| 20    | Tando Alahyar   | 99   | 0  | -                       | -              | -                                   | 0               | -                   | -              | -                                   |
| 21    | Tando Mohd Khan | 170  | 1  | 2                       | 3              | 3                                   | 0               | -                   | -              | -                                   |
| 22    | Tharparkar      | 30   | 0  | -                       | -              | -                                   | 0               | -                   | -              | -                                   |
| 23    | Thatta          | 94   | 1  | 1                       | 1              | 2                                   | 0               | -                   | -              | -                                   |
| 24    | Umerkot         | 188  | 1  | 3                       | 4              | 7                                   | 0               | -                   | -              | -                                   |
|       | Grand Total     | 6841 | 28 | 46                      | 76             | 62                                  | 14              | 16                  | 27             | 23                                  |