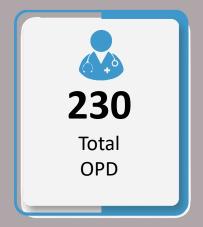

# Data for 17<sup>th</sup> October 2022

|                                                    | Total Numbers                 |                |  |  |
|----------------------------------------------------|-------------------------------|----------------|--|--|
| Indicators                                         | 17 <sup>th</sup> October 2022 | Overall So Far |  |  |
| Total number of free mobile medical camps arranged | 42                            | 6,841          |  |  |
| Total OPD                                          | 5,318                         | 1,271,273      |  |  |
| Total number of <5 OPD                             | 1,288                         | 315,732        |  |  |
| Total number of >5 OPD                             | 4,030                         | 955,541        |  |  |
| Total number of ARI                                | 1,247                         | 270,825        |  |  |
| Total number of <5 yrs diarrhea/cholera/dysentery  | 362                           | 116,181        |  |  |
| Total number of >5 yrs diarrhea/cholera/dysentery  | 438                           | 108,000        |  |  |
| Total number of suspected malaria                  | 637                           | 135,641        |  |  |
| Total number of patients with skin diseases        | 869                           | 303,121        |  |  |
| Total number of patients with other diseases       | 1,765                         | 337,498        |  |  |

## Data for 17<sup>th</sup> October 2022

42

Total Free Medical Camps Arranged throughout Sindh

**5,318**Total OPD Cases throughout

Sindh