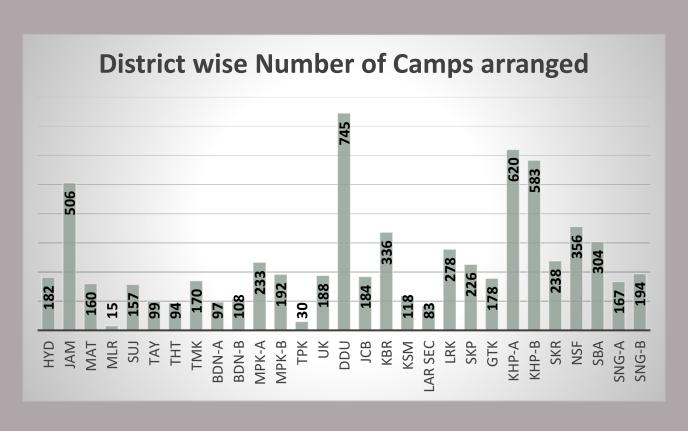

## District wise data till 17<sup>th</sup> October 2022

| Sr. | District | Camps Till 17 <sup>st</sup><br>Oct | OPD Till 17 <sup>st</sup> Oct |
|-----|----------|------------------------------------|-------------------------------|
| 1   | HYD      | 182                                | 31,168                        |
| 2   | JAM      | 506                                | 118,803                       |
| 3   | MAT      | 160                                | 19,995                        |
| 4   | MLR      | 15                                 | 1,878                         |
| 5   | SUJ      | 157                                | 34,932                        |
| 6   | TAY      | 99                                 | 18,127                        |
| 7   | ТНТ      | 94                                 | 13,872                        |
| 8   | ТМК      | 170                                | 19,084                        |
| 9   | BDN-A    | 97                                 | 9,059                         |
| 10  | BDN-B    | 108                                | 22,173                        |
| 11  | MPK-A    | 233                                | 35,517                        |
| 12  | MPK-B    | 192                                | 20,870                        |
| 13  | ТРК      | 30                                 | 1,677                         |
| 14  | UK       | 188                                | 38,122                        |
| 15  | DDU      | 745                                | 119,489                       |
| 16  | JCB      | 184                                | 44,669                        |
| 17  | KBR      | 336                                | 78,171                        |
| 18  | KSM      | 118                                | 20,078                        |
| 19  | LAR SEC  | 83                                 | 48,856                        |
| 20  | LRK      | 278                                | 65,581                        |
| 21  | SKP      | 226                                | 32,875                        |
| 22  | GTK      | 178                                | 38,649                        |
| 23  | KHP-A    | 620                                | 104,496                       |
| 24  | KHP-B    | 583                                | 95,726                        |
| 25  | SKR      | 238                                | 46,748                        |
| 26  | NSF      | 356                                | 39,085                        |
| 27  | SBA      | 304                                | 80,173                        |
| 28  | SNG-A    | 167                                | 42,481                        |
| 29  | SNG-B    | 194                                | 28,919                        |
|     | Total    | 6,841                              | 1,271,273                     |