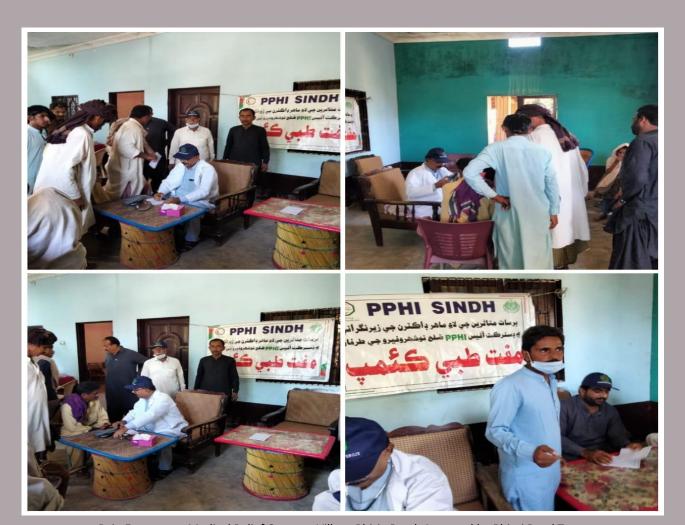

# **District Sujawal**

### **Rain Emergency Relief Photos - District Sujawal**

Camp at Dam Damo